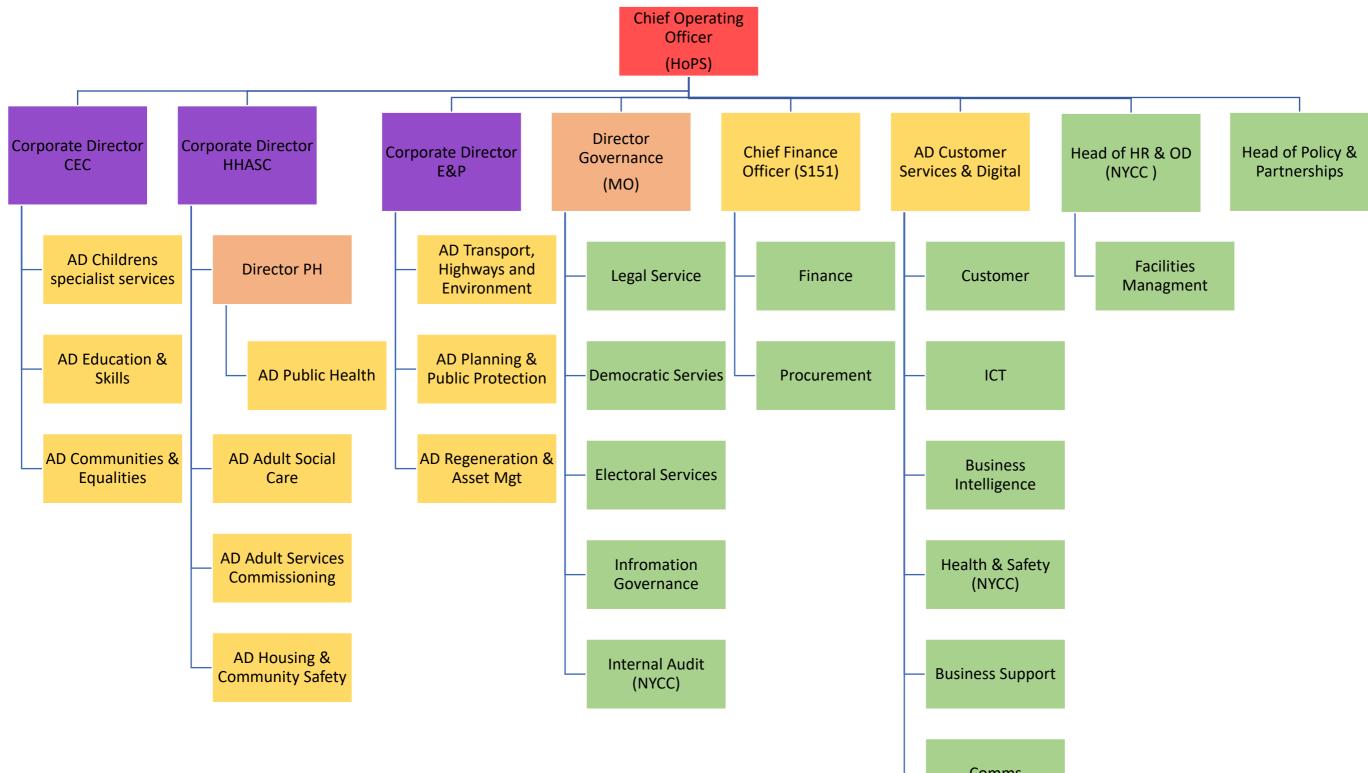

## Current



Comms

## Option 1



Comms

## **Option 2** Please note all functions/teams may not be listed at this stage in the white boxes



Option 3 Please note all functions/teams may not be listed at this stage in the white boxes



| rector Place                                                                                                                           |
|----------------------------------------------------------------------------------------------------------------------------------------|
|                                                                                                                                        |
| ector Economy,<br>tration and Housing                                                                                                  |
|