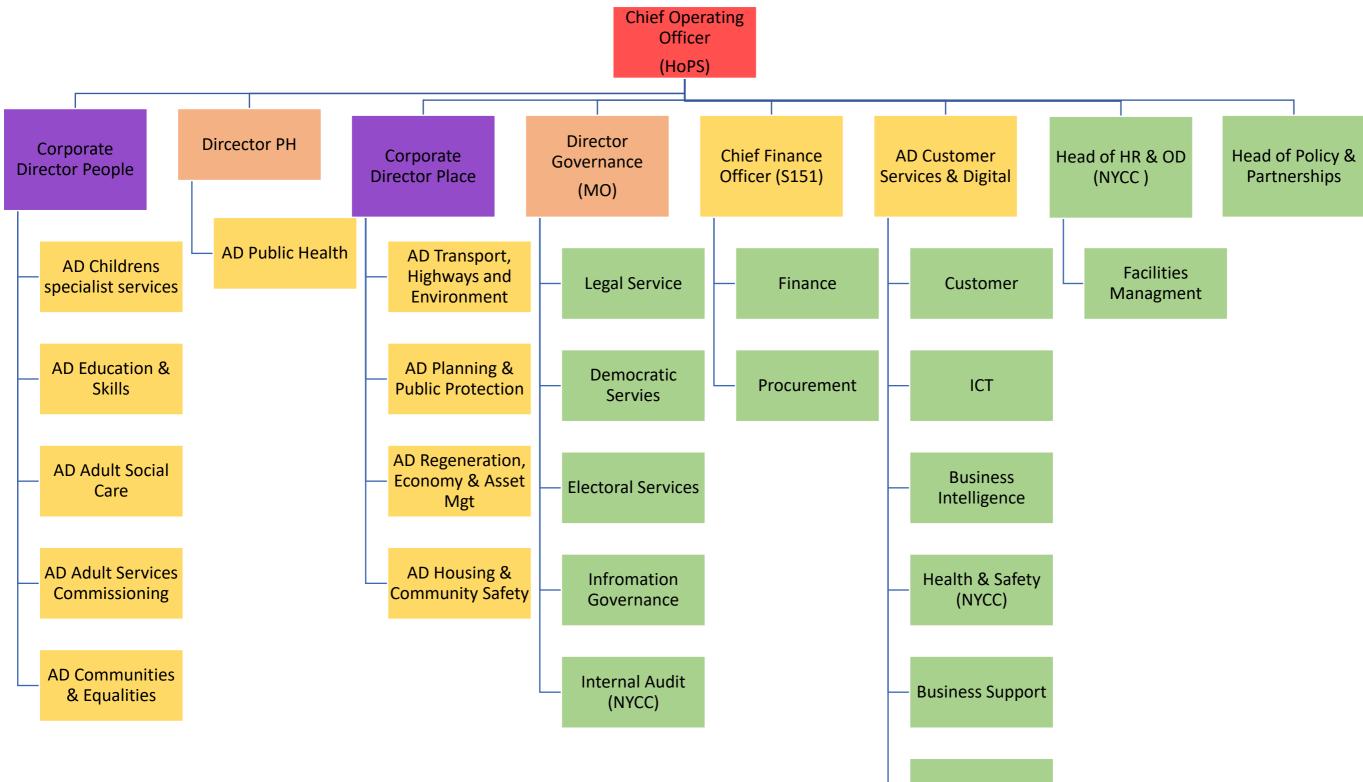

## Current



Comms

## Option 1



Comms

## **Option 2** Please note all functions/teams may not be listed at this stage in the white boxes



Option 3 Please note all functions/teams may not be listed at this stage in the white boxes



| rector Place                                                                                                                           |
|----------------------------------------------------------------------------------------------------------------------------------------|
|                                                                                                                                        |
| ector Economy,<br>tration and Housing                                                                                                  |
|